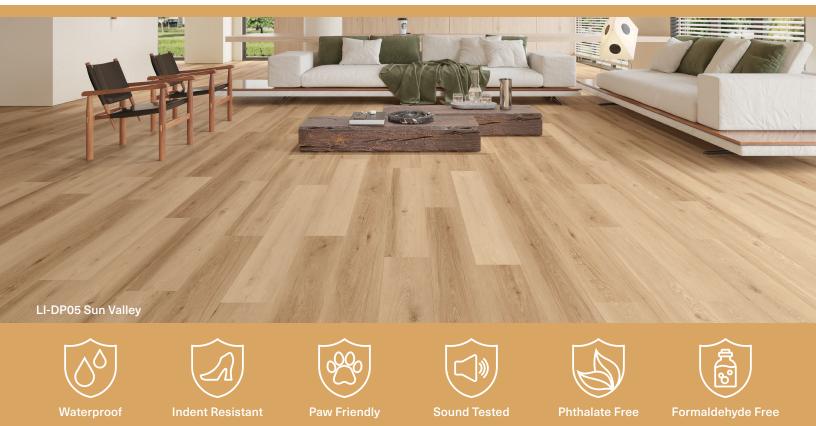

## LVP COLLECTION

Lions Floor District Pro collection was created with exclusive patterns topped with intricate wood grain embossed surfaces to coordinate with various design options. Featuring a fiberglass-reinforced structure, the product delivers dimensional stability that yields high traffic tolerance. The District Pro collection is an embodiment of timeless aesthetics and performance-driven functionality.

## **LUXURY VINYL PLANK**

LI-DP01 Marquee

LI-DP02 Metro

LI-DP03 West Chelsea

LI-DP04 Midtown East

LI-DP05 Sun Valley

LI-DP06 Westgate

LI-DP07 East Aspen