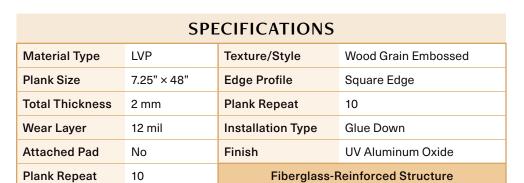

## LVP COLLECTION

Lions Floor District Pro collection was created with exclusive patterns topped with intricate wood grain embossed surfaces to coordinate with various design options. Featuring a fiberglass-reinforced structure, the product delivers dimensional stability that yields high traffic tolerance. The District Pro collection is an embodiment of timeless aesthetics and performance-driven functionality.