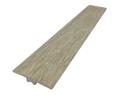

# Trims and Mouldings

# It's not an afterthought...complete your flooring installation with Lions Floor mouldings. This is a category that has the highest margins!

- We stock our trims/mouldings to arrive with your flooring.
- Seamlessly blend together our high-performing flooring products with the applicable trim to create the desired aesthetic.
- Most mouldings coordinate with all our SPC, WPC, and laminate collections.
- Each moulding measures 94.5 inch length. Stair tread is 48" long.



## **End Cap**

Works great when finishing the floor in areas that meet vertical objects.



#### Reducer

Ideal for transitioning between your flooring and carpet.



#### Flush Stair Nose

The Stairnose is used to finish stair treads and risers.



### **T-Moulding**

Used when two level surfaces meet, like in a doorway or a narrow archway.



#### **Quarter Round**

Finish the perimeter for expansion and contraction of the flooring.



#### Stair Tread

Available for select collections only.