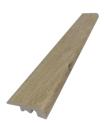

# Trims and Mouldings

# It's not an afterthought...complete your flooring installation with Lions Floor mouldings. This is a category that has the highest margins!

- We stock our trims/mouldings to arrive with your flooring.
- Seamlessly blend together our high-performing flooring products with the applicable trim to create the desired aesthetic.
- Most mouldings coordinate with all our SPC, WPC, and laminate collections.
- Each moulding measures 94.5 inch length. Stair tread is 48" long.



## **End Cap**

Works great when finishing the floor in areas that meet vertical objects.



#### Reducer

Ideal for transitioning between your flooring and carpet.



#### Flush Stair Nose

The Stairnose is used to finish stair treads and risers.



### **T-Moulding**

Used when two level surfaces meet, like in a doorway or a narrow archway.



#### **Quarter Round**

Finish the perimeter for expansion and contraction of the flooring.



#### Stair Tread

Available for select collections only.