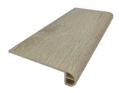

## **End Cap**

Works great when finishing the floor in areas that meet vertical objects.