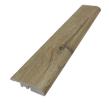

# Trims and Mouldings

# It's not an afterthought...complete your flooring installation with Lions Floor mouldings. This is a category that has the highest margins!

- We stock our trims/mouldings to arrive with your flooring.
- Seamlessly blend together our high-performing flooring products with the applicable trim to create the desired aesthetic.
- Most mouldings coordinate with all our SPC, WPC, and laminate collections.
- Each moulding measures 94.5 inch length. Stair tread is 48" long.



## **End Cap**

Works great when finishing the floor in areas that meet vertical objects.



#### Reducer

Ideal for transitioning between your flooring and carpet.



#### Flush Stair Nose

The Stairnose is used to finish stair treads and risers.



### **T-Moulding**

Used when two level surfaces meet, like in a doorway or a narrow archway.



#### **Quarter Round**

Finish the perimeter for expansion and contraction of the flooring.



#### Stair Tread

Available for select collections only.