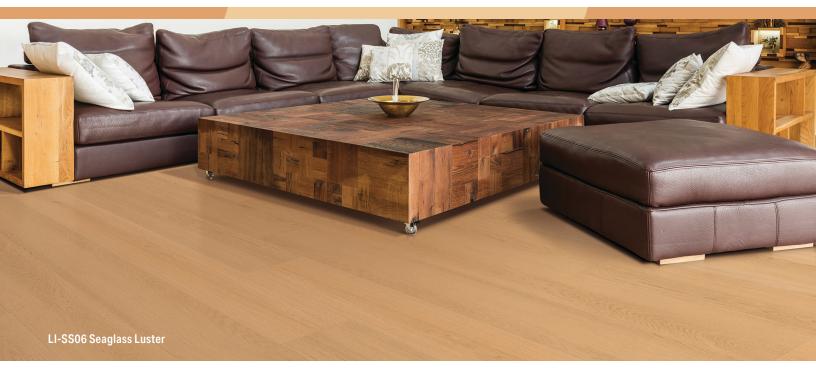

#### COLORS

LI-SS01 Beach Blessing

LI-SS03 Seashell Radiance

LI-SS05 Pebble Shimmer

LI-SS07 Sunrise Sparkle

LI-SS02 Marine Sheen

LI-SS04 Sandstone Whisper

LI-SS06 Seaglass Luster