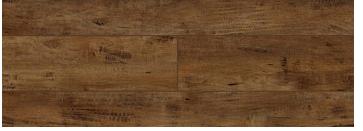

## LI-TS104V2 More Mesa

Lone Star Spirit, measuring 6 feet long and 7 inches wide, offers versatile and refined exotic wood-like designs using the latest EIR embossing technology with 10 plank repeats on film designs. Its unique designs are tailor-made for western markets and are only available at Lions Floor. The collection is also water-resistant, scratch-resistant, antibacterial cured, easy-to-install, low maintenance, eco-friendly, durable, and long-lasting, making it perfect for both budget conscious DIY-ers and luxury minded homeowners.