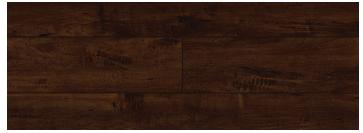

## LI-TS104V2 More Mesa

Lone Star Spirit, measuring 6 feet long and 7 inches wide, offers versatile and refined exotic wood-like designs using the latest EIR embossing technology with 10 plank repeats on film designs. Its unique designs are tailor-made for western markets and are only available at Lions Floor. The collection is also water-resistant, scratch-resistant, antibacterial cured, easy-to-install, low maintenance, eco-friendly, durable, and long-lasting, making it perfect for both budget conscious DIY-ers and luxury minded homeowners.