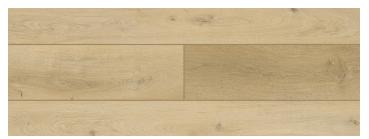

## LI-TS104V2 More Mesa

Lone Star Spirit, measuring 6 feet long and 7 inches wide, offers versatile and refined exotic wood-like designs using the latest EIR embossing technology with 10 plank repeats on film designs. Its unique designs are tailor-made for western markets and are only available at Lions Floor. The collection is also water-resistant, scratch-resistant, antibacterial cured, easy-to-install, low maintenance, eco-friendly, durable, and long-lasting, making it perfect for both budget conscious DIY-ers and luxury minded homeowners.

## COLORS

LI-TS101V2 Sunnyside Up

LI-TS103V2 Almont Haze

LI-TS105V2 Chocolat

LI-TS107V2 Skyfall Groove

LI-TS102V2 Toffeenut Umber

LI-TS104V2 More Mesa

LI-TS106V2 Saddle Brownie