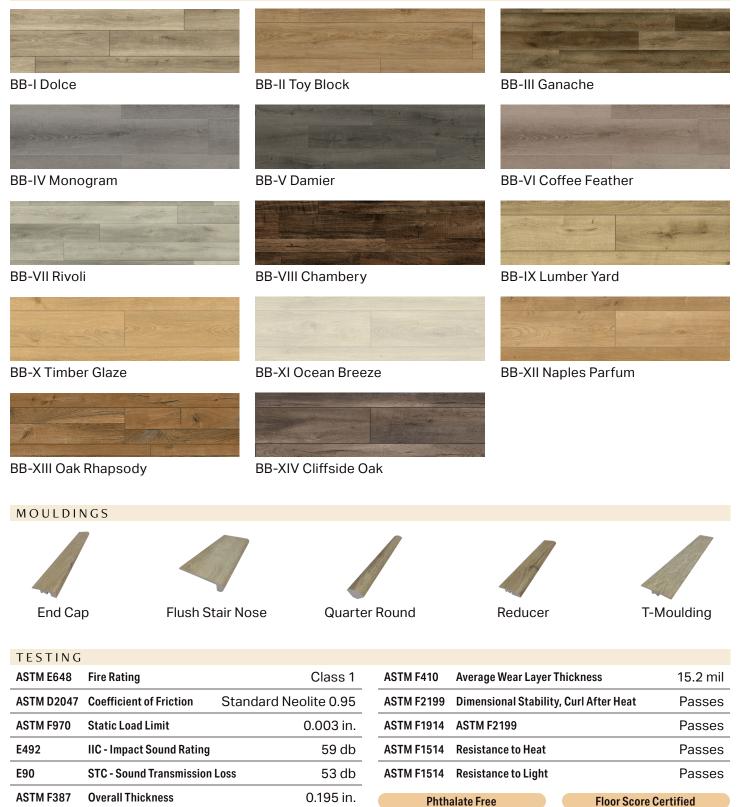

## Bambino

Showcase the look of hardwood with all the performance capabilities of rigid core. Featuring the latest designer colors and sought-after wire-brushed visuals with a painted bevel, Bambino consists of an aluminum oxide-treated, 12 mil wear layer, offering added durability against scratches and scuffs, while the SPC core provides improved dent-resistance. An attached pad simplifies installation while providing improved sound reduction, making it an excellent choice for multi-family, residential remodel, or even light commercial.

## Bambino