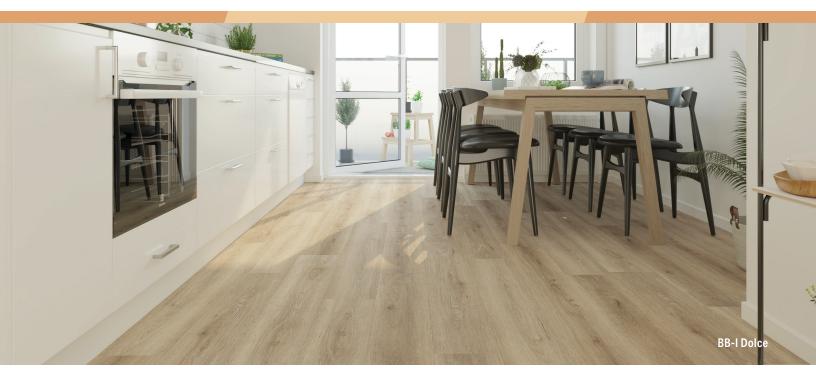

## Bambino

Showcase the look of hardwood with all the performance capabilities of rigid core. Featuring the latest designer colors and sought-after wire-brushed visuals with a painted bevel, Bambino consists of an aluminum oxide-treated, 12 mil wear layer, offering added durability against scratches and scuffs, while the SPC core provides improved dent-resistance. An attached pad simplifies installation while providing improved sound reduction, making it an excellent choice for multi-family, residential remodel, or even light commercial.

## COLORS